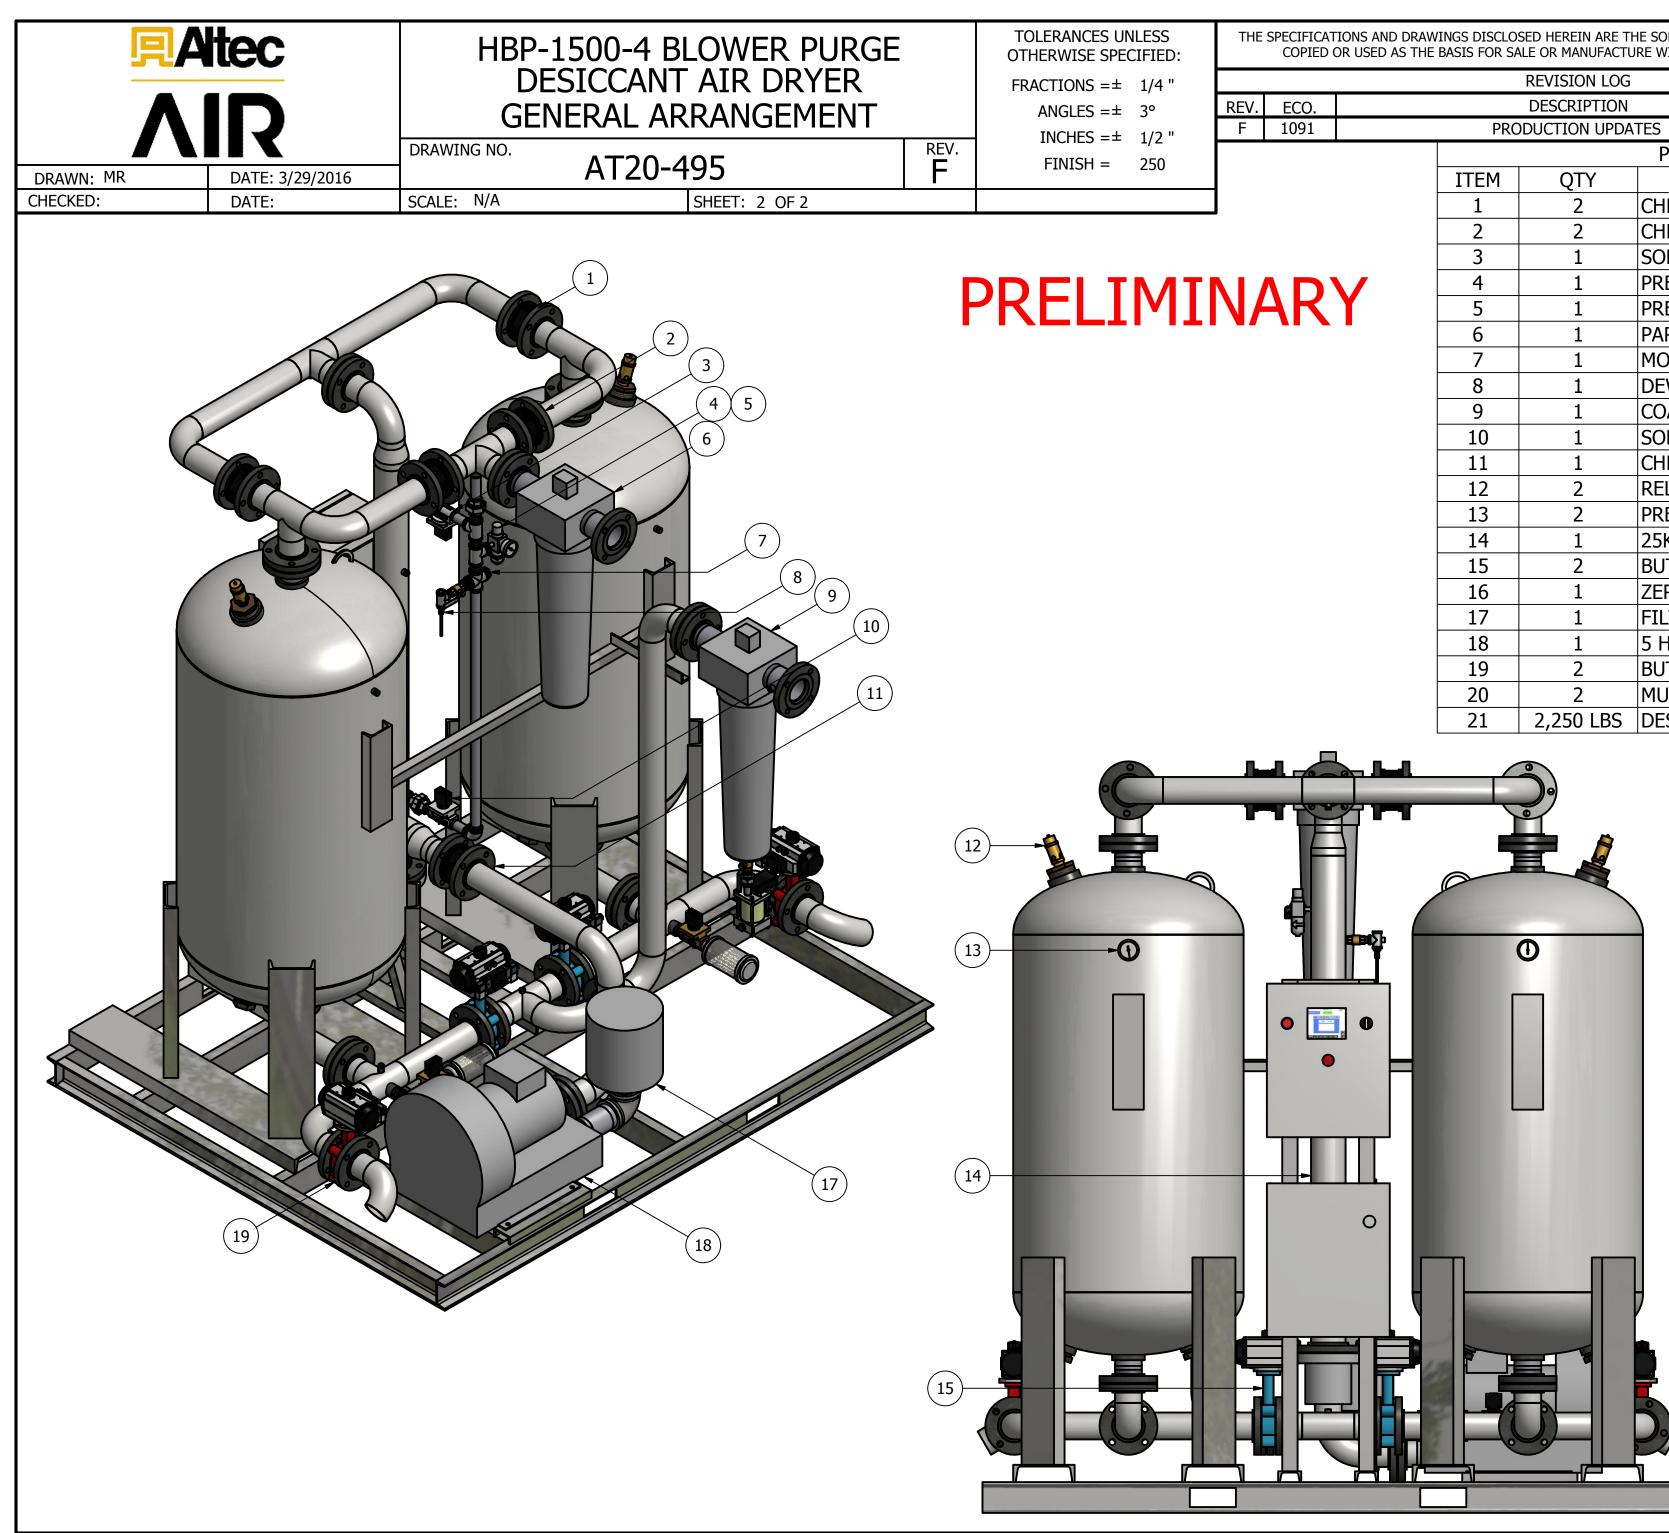

THE SPECIFICATIONS AND DRAWINGS DISCLOSED HEREIN ARE THE SOLE PROPERTY OF ALTEC AIR, AND SHALL NOT BE COPIED OR USED AS THE BASIS FOR SALE OR MANUFACTURE WITHOUT EXPRESS WRITTEN PERMISSION.

| REVISION LOG       |           |                             |      |          |
|--------------------|-----------|-----------------------------|------|----------|
| DESCRIPTION        |           |                             | DATE | APPROVED |
| PRODUCTION UPDATES |           | 2/8/2021                    | WS   |          |
| PARTS LIST         |           |                             |      |          |
| ITEM               | QTY       | DESCRIPTION                 |      |          |
| 1                  | 2         | CHECK VALVE, PURGE          |      |          |
| 2                  | 2         | CHECK VALVE, OUTLET         |      |          |
| 3                  | 1         | SOLENOID VALVE, REPRESS     |      |          |
| 4                  | 1         | PRESSURE REGULATOR, CONTROL |      |          |
| 5                  | 1         | PRESSURE GAUGE, CONTROL     |      |          |
| 6                  | 1         | PARTICULATE AFTER-FILTER    |      |          |
| 7                  | 1         | MOISTURE INDICATOR          |      |          |
| 8                  | 1         | DEW POINT PROBE (OPTIONAL)  |      |          |
| 9                  | 1         | COALESCING PRE-FILTER       |      |          |
| 10                 | 1         | SOLENOID VALVE, 2%          |      |          |
| 11                 | 1         | CHECK VALVE, BLOWER         |      |          |
| 12                 | 2         | RELIEF VALVE, TANK          |      |          |
| 13                 | 2         | PRESSURE GAUGE, TANK        |      |          |
| 14                 | 1         | 25KW HEATER                 |      |          |
| 15                 | 2         | BUTTERFLY VALVE, INLET      |      |          |
| 16                 | 1         | ZERO LOSS DRAIN             |      |          |
| 17                 | 1         | FILTER, BLOWER              |      |          |
| 18                 | 1         | 5 HP BLOWER                 |      |          |
| 19                 | 2         | BUTTERFLY VALVE, EXHAUST    |      |          |
| 20                 | 2         | MUFFLER, EXHAUST            |      |          |
| 21                 | 2,250 LBS | DESSICANT                   |      |          |
|                    |           |                             |      |          |